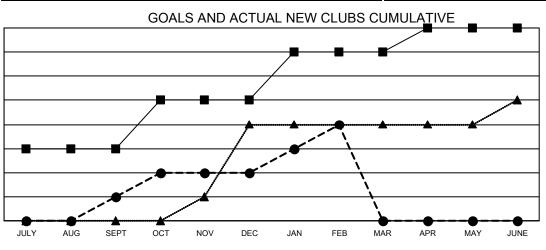

## GAT MONTHLY MEMBERSHIP PROGRESS REPORT

Multiple District 18

Results as of: 2/28/2022

LOCATION: GEORGIA

| Clubs         |               |             |               | Members               |                           |                         |                                                    |  |
|---------------|---------------|-------------|---------------|-----------------------|---------------------------|-------------------------|----------------------------------------------------|--|
|               | RESULTS FOR   | R 2021-2022 |               | RESULTS FOR 2021-2022 |                           |                         |                                                    |  |
| QUARTER       | NEW CLUB GOAL | NEW CLUBS   | DROPPED CLUBS | QUARTER               | MEMBER GROWTH NET<br>GOAL | MEMBER GROWTH<br>ACTUAL | DROPPED<br>MEMBERS ACTUAL<br>(including transfers) |  |
| JULY/AUG/SEPT | 3             | 1           | 3             | JULY/AUG/SE           | PT 26                     | 158                     | 188                                                |  |
| OCT/NOV/DEC   | 2             | 1           | 3             | OCT/NOV/DEC           | C 39                      | 138                     | 146                                                |  |
| JAN/FEB/MAR   | 2             | 2           | 0             | JAN/FEB/MAR           | 21                        | 87                      | 108                                                |  |
| APR/MAY/JUNE  | 1             | 0           | 0             | APR/MAY/JUN           | IE 46                     | 0                       | 0                                                  |  |

- - CURRENT YEAR GOALS FOR NEW CLUBS

- - CURRENT YEAR ACTUAL NEW CLUBS

▲ - LAST YEAR ACTUAL NEW CLUBS