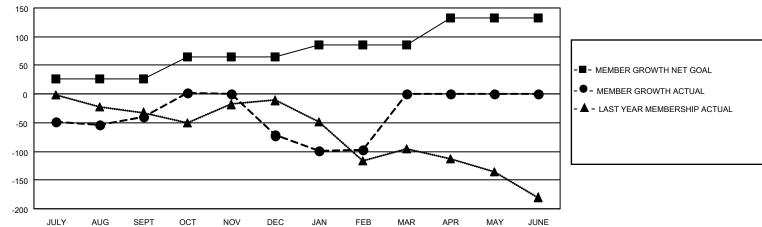

## GAT MONTHLY MEMBERSHIP PROGRESS REPORT

Multiple District 18

Results as of: 2/28/2022

LOCATION: GEORGIA

| Clubs         |               |             |               | Members               |                           |                         |                                                    |  |
|---------------|---------------|-------------|---------------|-----------------------|---------------------------|-------------------------|----------------------------------------------------|--|
|               | RESULTS FOR   | R 2021-2022 |               | RESULTS FOR 2021-2022 |                           |                         |                                                    |  |
| QUARTER       | NEW CLUB GOAL | NEW CLUBS   | DROPPED CLUBS | QUARTER               | MEMBER GROWTH NET<br>GOAL | MEMBER GROWTH<br>ACTUAL | DROPPED<br>MEMBERS ACTUAL<br>(including transfers) |  |
| JULY/AUG/SEPT | 3             | 1           | 3             | JULY/AUG/SE           | PT 26                     | 158                     | 188                                                |  |
| OCT/NOV/DEC   | 2             | 1           | 3             | OCT/NOV/DEC           | C 39                      | 138                     | 146                                                |  |
| JAN/FEB/MAR   | 2             | 2           | 0             | JAN/FEB/MAR           | 21                        | 87                      | 108                                                |  |
| APR/MAY/JUNE  | 1             | 0           | 0             | APR/MAY/JUN           | IE 46                     | 0                       | 0                                                  |  |

## GOALS AND ACTUAL MEMBERS CUMULATIVE

| DROPPED CLUBS: 6 |     | 90 CLUBS OF 206 ADDED 1 OR | GENDER DISTRIBUTION               |                |  |
|------------------|-----|----------------------------|-----------------------------------|----------------|--|
|                  |     | MORE NEW MEMBERS           | MALE                              | 2,748 (63.35%) |  |
| <u> </u>         |     |                            | FEMALE                            | 1,590 (36.65%) |  |
| DROPPED MEMBERS  |     |                            | NON BINARY                        | 0 (0.00%)      |  |
| DECEASED         | 64  |                            | PREFER NOT TO ANSWER              | 0 (0.00%)      |  |
| CLUB CANCELLED   | 70  |                            |                                   | 769            |  |
| OTHER            | 308 | CLICK HERE FOR CUMULATIVE  | TOTAL FAMILY UNIT MEMBERS         | 709            |  |
| TOTAL            | 442 | MEMBERSHIP DATA            | FAMILY MEMBERS PAYING HAL<br>DUES | F 397          |  |